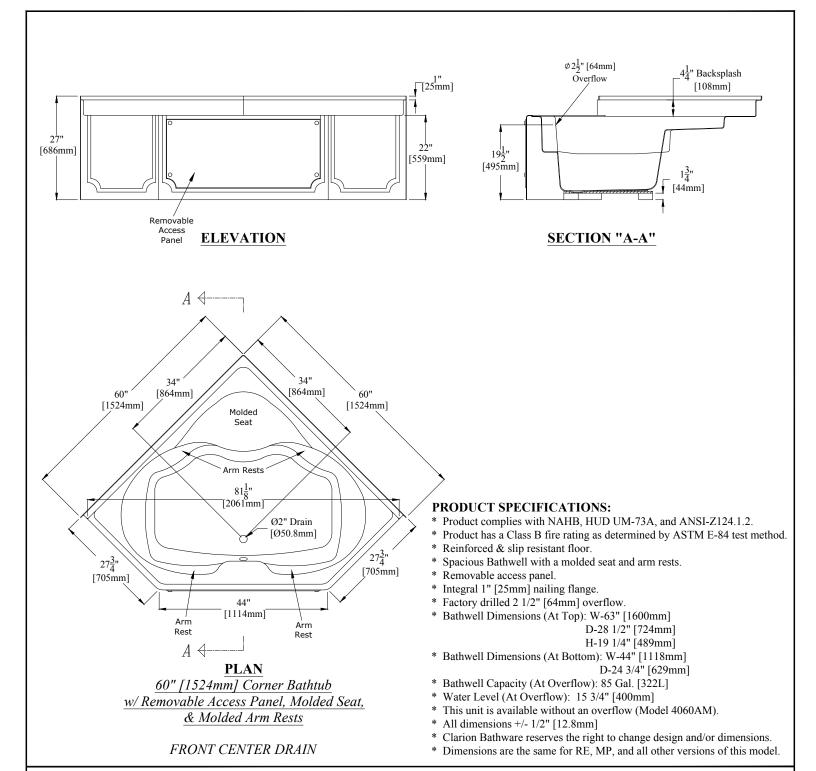

## 4060A

60" [1524mm] Corner Bathtub w/ Removable Access Panel, Molded Seat, Molded Arm Rests, & Front Center Drain

| Clasion BATHWARE                         | Phone: (814) 226-5374<br>Toll Free: (800) 576-9228 | Signatures For Approval: Customer: Arch./Engr: | Date: | Dwg. #<br>4060A-CUT            |
|------------------------------------------|----------------------------------------------------|------------------------------------------------|-------|--------------------------------|
| 44 Amsler Ave.<br>Shippenville, PA 16254 | Fax: (814) 226-0730 www.clarionbathware.com        | Contractor:Cla. Engr:                          |       | Dwg. By: NMH<br>DATE: 4/4/2017 |